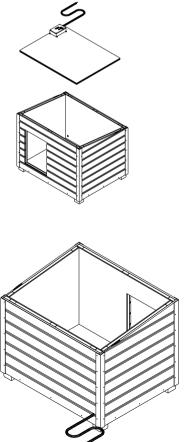

#### www.atvi.eu

Install app and create account.

Read all the assembly steps to get the whole process before starting

2. Prior to putting it in the dog house, plug in the heated floor an connect it to the phone as described in the video tutorial.

Unplug after everything is ok

3. Make a whole (C) in the dog your dog house so that you can pass the cable out. Recommended diameter is 20mm. Center the whole so that the cable will be straight with the heated floor box

Take the plug out (A ->B) for the whole to be smaller. Take a photo of the actual wiring.

4. Pass the cable out and put the heated floor inside the dog house

atvi.eu/en/blog-dog-house-heating-products/

Scan Me: