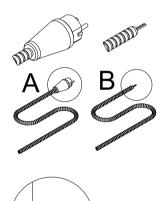

Take the plug out (A ->B) for the whole to be smaller. Take a photo of the actual wiring.

4. Pass the cable out and put the heated floor inside the dog house

atvi.eu/en/blog-dog-house-heating-products/

Scan Me: