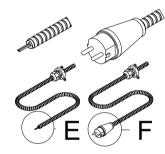

Take the plug out (A ->B) for the whole to be smaller. Take a photo of the actual wiring.

4. Pass the cable out and put the heated floor inside the dog house

atvi.eu/en/blog-dog-house-heating-products/

Scan Me:

### Assembly Manual V1 2023

5. Fix the cable gland from not moving using the provided elements

Screw them on the dog house wall

Rotate the knob to apply pressure on the cable gland and to fix it

6. Put back the plug (E->F), make sure to connect the wires as they were (see the photo you took if needed) 6. Protect the plastic box with the metal cover