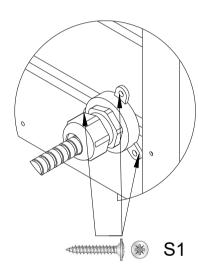

### Assembly Manual V1 2023

5. Fix the cable gland from not moving using the provided elements

Screw them on the dog house wall

Rotate the knob to apply pressure on the cable gland and to fix it

6. Put back the plug (E->F), make sure to connect the wires as they were (see the photo you took if needed) 6. Protect the plastic box with the metal cover