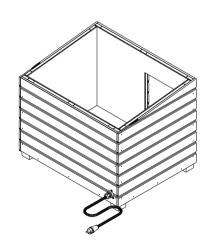

Unplug after everything is ok

3. Make a whole (C) in the dog your dog house so that you can pass the cable out. Recommended diameter is 20mm. Center the whole so that the cable will be straight with the heated floor box

Take the plug out (A ->B) for the whole to be smaller. Take a photo of the actual wiring.

4. Pass the cable out and put the heated floor inside the dog house

atvi.eu/en/blog-dog-house-heating-products/

Scan Me: