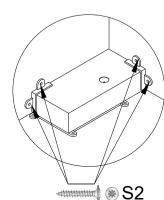

ecommended diameter is 20mm. Center the whole so that the cable will be straight with the heated floor box

Take the plug out (A ->B) for the whole to be smaller. Take a photo of the actual wiring.

4. Pass the cable out and put the heated floor inside the dog house



atvi.eu/en/blog-dog-house-heating-products/

Scan Me:























# **Custom Made Heated Floor**

### Assembly Manual V1 2023



5. Fix the cable gland from not moving using the provided elements

Screw them on the dog house wall

Rotate the knob to apply pressure on the cable gland and to fix it

6. Put back the plug (E->F), make sure to connect the wires as they were (see the photo you took if needed) 6. Protect the plastic box with the metal cover

Fix the metal cover with plastic corners provided