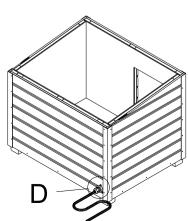

Unplug after everything is ok

3. Make a whole (C) in the dog your dog house so that you can pass the cable out. Recommended diameter is 20mm. Center the whole so that the cable will be straight with the heated floor box