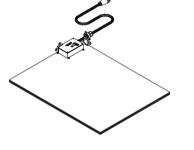

Unplug after everything is ok

3. Make a whole (C) in the dog your dog house so that you can pass the cable out. Recommended diameter is 20mm. Center the whole so that the cable will be straight with the heated floor box

Take the plug out (A ->B) for the whole to be smaller. Take a photo of the actual wiring.

4. Pass the cable out and put the heated floor inside the dog house

atvi.eu/en/blog-dog-house-heating-products/

Scan Me: