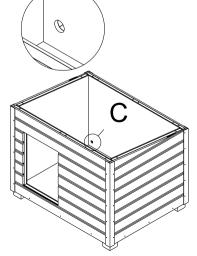

Unplug after everything is ok

3. Make a whole (C) in the dog your dog house so that you can pass the cable out. Recommended diameter is 20mm. Center the whole so that the cable will be straight with the heated floor box